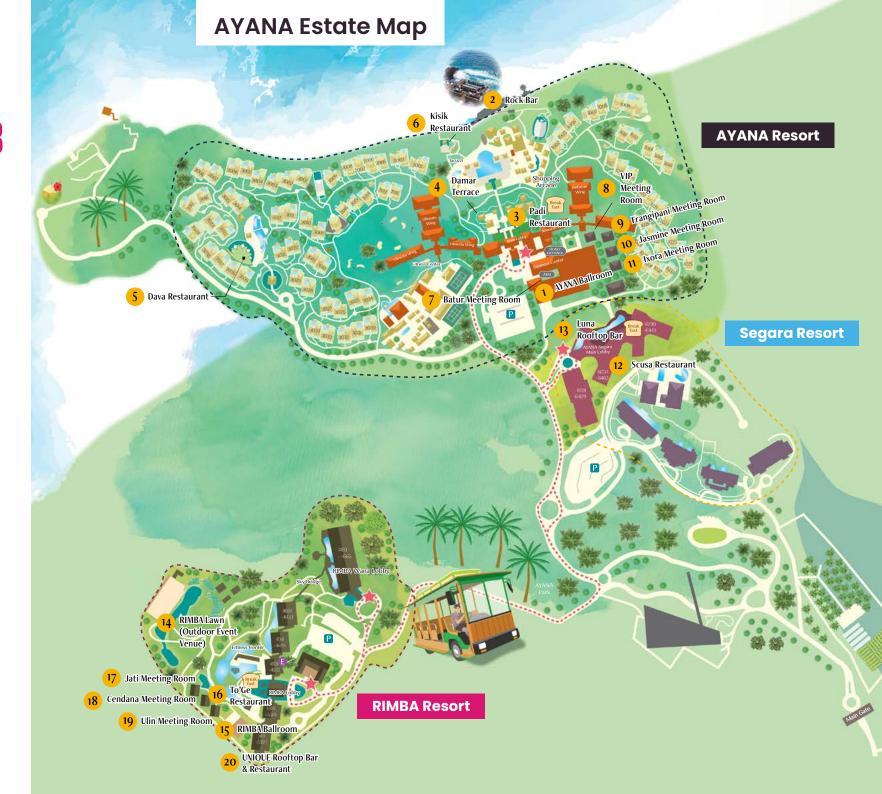

# **Map Legend**

## **AYANA Resort**

- 1. AYANA Ballroom
- 2. Rock Bar
- 3. Padi Restaurant
- 4. Damar Terrace
- 5. Dava Restaurant
- 6. Kisik Restaurant
- 7. Batur Meeting Room
- 8. VIP Meeting Room
- 9. Frangipani Meeting Room
- 10. Jasmine Meeting Room
- 11. Ixora Meeting Room

#### **Segara Resort**

12. Scusa Restaurant 13. Luna Rooftop Bar

### **RIMBA Resort**

- 14. RIMBA Lawn
- 15. RIMBA Ballroom
- 16. To'Ge Restaurant
- 17. Jati Meeting Room
- 18. Cendana Meeting Room
- 19. Ulin Meeting Room
- 20. UNIQUE Rooftop Bar